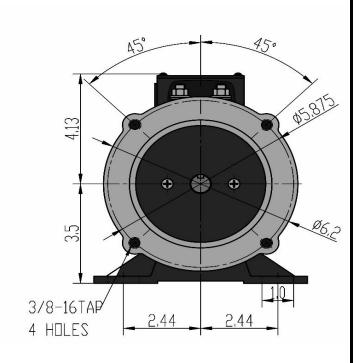

## Max Motion





| Customer is responsable in determining that MaxMotion product will fit/perform suitably in the intended application |      |         |       |        |       |         | Version: 1NIN |         | Revised: April 2020 |       |
|---------------------------------------------------------------------------------------------------------------------|------|---------|-------|--------|-------|---------|---------------|---------|---------------------|-------|
| HP                                                                                                                  | RPM  | Voltage | Amps  | Const. | Frame | Insul.  | Torque        | P. Code | Wgt lbs             | Rated |
| 0,5