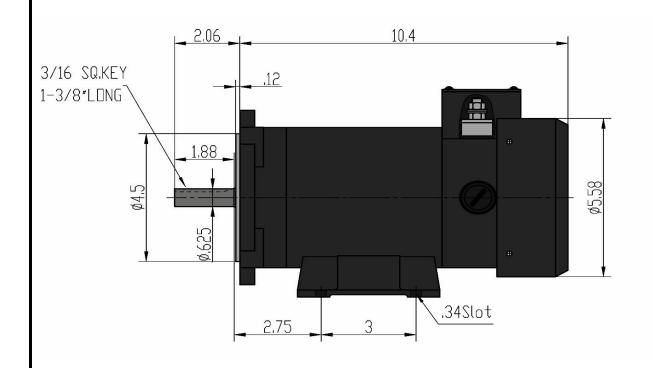

## Max Motion





| Customer is responsable in determining that MaxMotion product will fit/perform suitably in the intended application |      |         |       |        |       |         | Version: 1NIN |         | Revised: April 2020 |       |
|---------------------------------------------------------------------------------------------------------------------|------|---------|-------|--------|-------|---------|---------------|---------|---------------------|-------|
| HP                                                                                                                  | RPM  | Voltage | Amps  | Const. | Frame | Insul.  | Torque        | P. Code | Wgt lbs             | Rated |
| 0,5